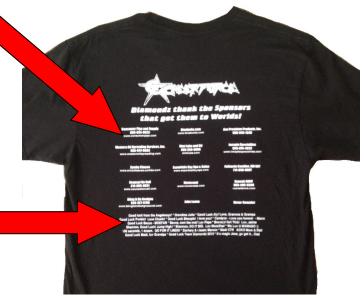

# 1) Business Sponsorship: \$200 Includes:

1) One Worlds shirt:

[choose size: YM / YL / AS / AM / AL / XL / XXL]

2) Business Info listed on back of shirt:

| Business: |  |  |  |
|-----------|--|--|--|
|           |  |  |  |
|           |  |  |  |

#### Two (2) ways you can help:

1) Buy a Business "shirt sponsorship": \$200

2) Buy a Personal "shirt sponsorship": \$100

\$175 of every Business sponsorship goes toward the athlete's registration package. \$75 of every Personal Sponsorship goes toward the athlete's registration package. Athletes will wear this shirt at Worlds!