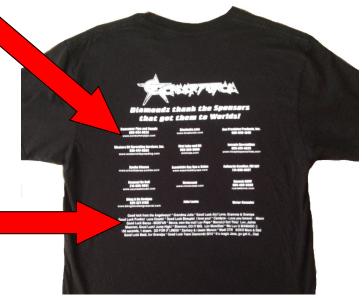

#### **Includes:**

- 1) One Summit shirt:
  - [choose size: <u>YM / YL / AS / AM / AL / XL / XXL]</u>
- 2) Business Info listed on back of shirt:

| <b>Business:</b> |  |
|------------------|--|
|                  |  |

#### Two (2) ways you can help:

- 1) Buy a Business "shirt sponsorship": \$200
- 2) Buy a **Personal** "shirt sponsorship": \$100

\$175 of every Business sponsorship goes toward the athlete's registration package. \$75 of every Personal Sponsorship goes toward the athlete's registration package. Athletes will wear this shirt at The Summit!