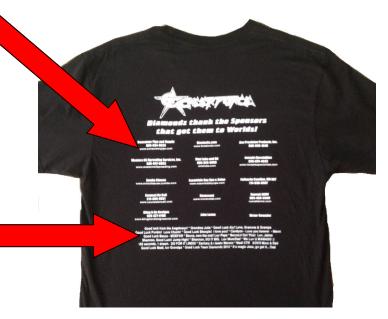

#### Includes:

- 1) One Summit shirt: [choose size: YM / YL / AS / AM / AL / XL / XXL]
- 2) Business Info listed on back of shirt:

Business: \_\_\_\_\_

Phone #:\_\_\_\_\_

Website:\_\_\_\_

### Includes:

1) One Summit shirt: [choose size: YM / YL / AS / AM / AL / XL / XXL]

2) Message listed on back of shirt (30 char max):

All Sponsorships due no later than: <u>Thursday April 5, 2018</u>

### Two (2) ways you can help:

1) Buy a Business "shirt sponsorship": \$200

2) Buy a Personal "shirt sponsorship": <u>\$100</u>

\$180 of every Business sponsorship goes toward the athlete's travel package. \$80 of every Personal Sponsorship goes toward the athlete's travel package. Athletes will wear this shirt at The Summit!