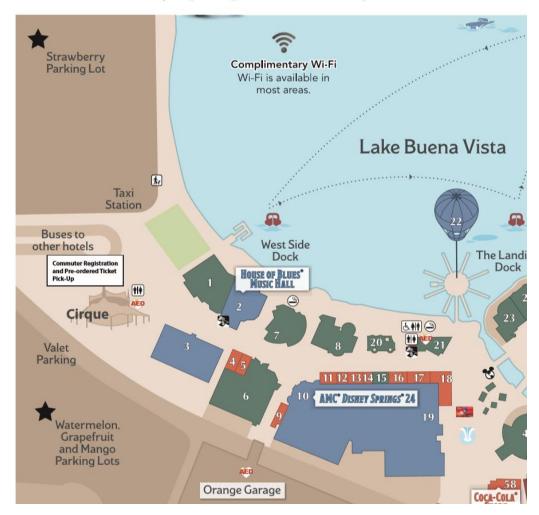

Pick-up Park Hoppers Disney Springs 1486 Buena Vista Dr. Orlando, FL 32830 \*Strawberry Parking Lot, look for Varsity Tent behind Cirque"

Disney's Wide World of Sports Complex 700 S. Victory Way Kissimmee, FL 34747

**Disney Springs behind Cirque Du Soleil** 

VISA ATHLETIC CENTER

HP FIELD HOUSE