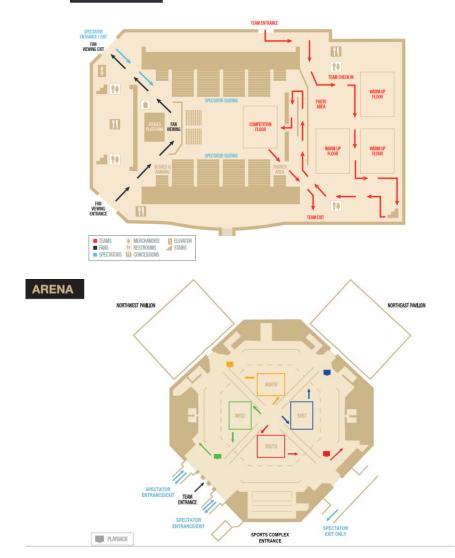

| Thursday, May 2nd:                                                                                                                                                                                                 | Friday, May 3rd:                                                                                                                                                                                                                                                                           | Sunday, May 5 <sup>th</sup> :                                                                                                           |
|--------------------------------------------------------------------------------------------------------------------------------------------------------------------------------------------------------------------|--------------------------------------------------------------------------------------------------------------------------------------------------------------------------------------------------------------------------------------------------------------------------------------------|-----------------------------------------------------------------------------------------------------------------------------------------|
| <ul> <li>11:30am: Meet in front of<br/>WWOS<br/>(Alcatraz pick-up hoppers)</li> <li>1:15pm: Boulderz check-in</li> <li>2:00pm: Boulderz<br/>Compete (Visa)</li> <li>4:45pm – Boulderz Reveal<br/>(Visa)</li> </ul> | <ul> <li>Boulderz Arrival TBD</li> <li>8:30-10:05am: Boulderz FINALS<br/>(HP Field House)</li> <li>9:16am: Watch Prodigy (Visa)</li> <li>10:45am: Boulderz Awards<br/>(Arena East Blue)</li> <li>4:00pm – Alcatraz Meet in front<br/>of WWOS</li> <li>6:08pm: Alcatraz check-in</li> </ul> | <ul> <li>3:45-6:50pm Alcatraz<br/>FINALS<br/>(Arena North Yellow)</li> <li>7:30pm: Alcatraz<br/>Awards<br/>(Arena East Blue)</li> </ul> |
| *Alcatraz will watch Boulderz<br>compete and then have free time until<br>practice. Please wear team tank to<br>watch!                                                                                             | <ul> <li>6:53pm: Alcatraz Competes<br/>(Visa)</li> <li>10:15pm: Alcatraz Reveal (Visa)</li> </ul>                                                                                                                                                                                          | *Boulderz will watch Alcatraz<br>compete and then have free time.<br>Please wear team tank to watch!                                    |

## **CHEERFORCE DAY 1 PERFORMANCE TIMES**

| DATE  | <u>TEAM</u> | PERFORMANCE | VENUE        |
|-------|-------------|-------------|--------------|
| 2-May | BOULDERZ    | 2:00pm      | VISA         |
| 3-May | PRODIGY     | 9:16am      | VISA         |
| 3-May | ALCATRAZ    | 6:53pm      | VISA         |
| 4-May | ENVY        | 9:42am      | НР           |
| 4-May | VENGEANCE   | 11:30am     | НР           |
| 4-May | WRATH       | 12:07pm     | VISA         |
| 4-May | BLINK       | 12:35pm     | North-Yellow |
| 4-May | FLASH       | 1:05pm      | VISA         |
| 4-May | RIOT        | 2:25pm      | VISA         |
| 4-May | STEEL       | 3:13pm      | West-Green   |
| 4-May | J-SILVER    | 5:50pm      | VISA         |
| 4-May | FEROCIOUS   | 6:06pm      | VISA         |
| 4-May | FRENZY      | 6:31pm      | West-Green   |
| 4-May | TWILIGHT    | 8:16pm      | VISA         |

**Disney Springs behind Cirque Du Soleil** 

VISA ATHLETIC CENTER

HP FIELD HOUSE