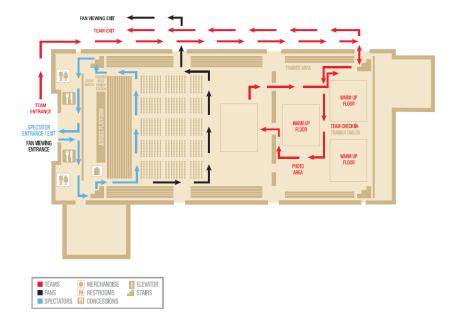

## **CHEERFORCE DAY 1 PERFORMANCE TIMES**

| DATE  | <u>TEAM</u> | PERFORMANCE | VENUE        |
|-------|-------------|-------------|--------------|
| 2-May | BOULDERZ    | 2:00pm      | VISA         |
| 3-May | PRODIGY     | 9:16am      | VISA         |
| 3-May | ALCATRAZ    | 6:53pm      | VISA         |
| 4-May | ENVY        | 9:42am      | НР           |
| 4-May | VENGEANCE   | 11:30am     | НР           |
| 4-May | WRATH       | 12:07pm     | VISA         |
| 4-May | BLINK       | 12:35pm     | North-Yellow |
| 4-May | FLASH       | 1:05pm      | VISA         |
| 4-May | RIOT        | 2:25pm      | VISA         |
| 4-May | STEEL       | 3:13pm      | West-Green   |
| 4-May | J-SILVER    | 5:50pm      | VISA         |
| 4-May | FEROCIOUS   | 6:06pm      | VISA         |
| 4-May | FRENZY      | 6:31pm      | West-Green   |
| 4-May | TWILIGHT    | 8:16pm      | VISA         |

**Disney Springs behind Cirque Du Soleil** 

VISA ATHLETIC CENTER

HP FIELD HOUSE