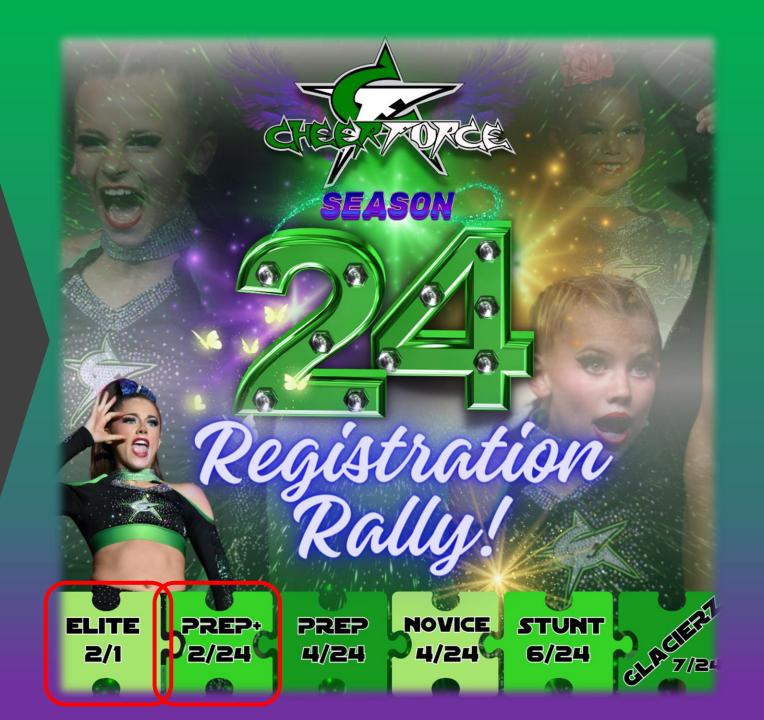

OPTION 3

**PREP**:: MONTHLY PLAN

**DISCOUNTED DOWN PAYMENT: \$249 (\$100 SAVINGS)** 

(TOTAL SAVINGS VALUED AT = \$100)

2024-25
Registration
Rally
Kicked off
February 1st

## 2024-2025 IMPORTANT DATES

- March 15<sup>th</sup>: Early Bird Promotions Expire
- April 24<sup>th</sup>: PREP & NOVICE Registration Rally
- May 20<sup>th</sup>-24<sup>th</sup>: Elite, Prep+ and Prep Team Evaluations
- June 3rd: Elite & Prep+ Programs Start Practicing
- June 24<sup>th</sup>: CLUB STUNT Registration Rally / Tryout Week
- July 24<sup>th</sup>: CHEER-ABILITIES Registration Rally
- June ?: Kick-Off Camp (Elite and Prep+)
- July 1<sup>st</sup> July 14<sup>th</sup>: CheerForce Summer Break
- July 16th: Club Stunt Starts Practicing
- July 30<sup>th</sup> August 3<sup>rd</sup> 2024: Mandatory Elite Choreography
- September 2024: Sunday Practices Begin (Elite/Prep+/Prep)
- September 2024: Prep & Cheer-Abilities Teams' Start Practicing
- November 2024: Novice Teams Start Practicing
- · January 25th 2025: SEASON 25 REGISTRATION KICKS OFFIL