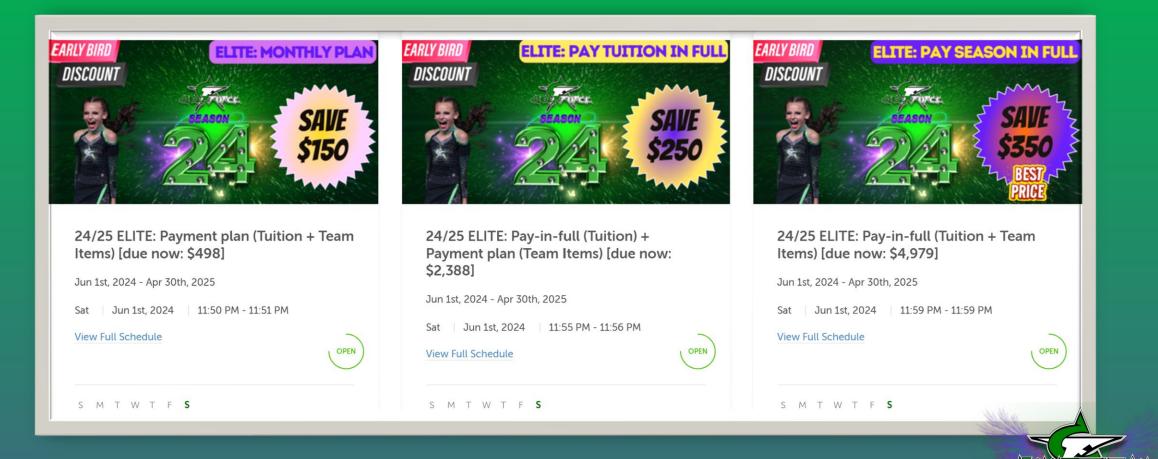

### ELITE: PAY SEASON IN FULL DISCOUNTED DOWN PAYMENT: \$299 (\$150 SAVINGS) EARLY PAY-IN-FULL TUITION: \$2,089 (\$100 SAVINGS)

PAY-IN-FULL TEAM ITEMS : \$2,597 (\$100 SAVINGS) (TOTAL SAVINGS VALUED AT = \$350)

ELITE: TUITION PAY IN FULL DISCOUNTED DOWN PAYMENT: \$299 (\$150 SAVINGS) EARLY PAY-IN-FULL TUITION: \$2,089 (\$100 SAVINGS) (TOTAL SAVINGS VALUED AT = \$250)

OPTION 3

OPTION 2

OPTION 1

ELITE: MONTHLY PLAN DISCOUNTED DOWN PAYMENT: \$299 (\$150 SAVINGS) (TOTAL SAVINGS VALUED AT = \$150)